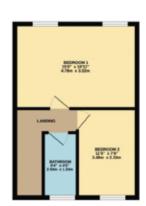

#### ACCOMMODATION

Landing, Living Room, Kitchen, Second Floor Landing, Bedroom One, Bedroom Two, Bathroom, Garden.