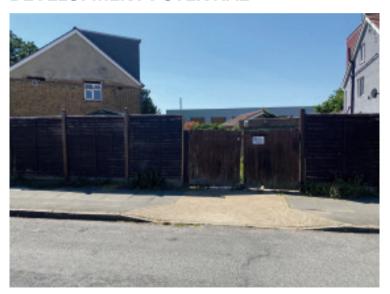

## Land adjacent to 8 Chaucer Avenue, Cranford, Middlesex TW4 6NB

Guide price £130,000\*

# FREEHOLD PLOT OF LAND WITH DEVELOPMENT POTENTIAL

This freehold parcel of land is situated on Chaucer Avenue close to the junction of Woodside Road that runs parallel with The Parkway. Good road links are easily accessible including the A4, M4 and M25 Motorway. Hounslow town centre with its main shopping area and various stations is also easily accessible. The plot lies on the south side of the road and offers potential for development, subject to obtaining any necessary planning consent that may be required. The site is sold with vacant possession and will be of interest to investment and developer purchasers.

#### ACCOMMODATION

Vacant site approximately 147 sm