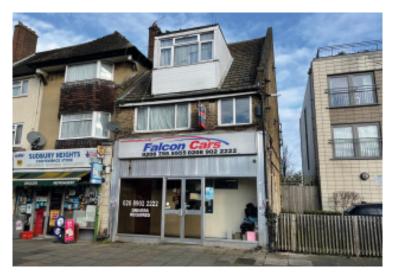

## 1 & 1a The Parade, Sudbury Heights Avenue, Greenford UB6 0LZ

# FREEHOLD COMMERCIAL AND UPPERS WITH INVESTMENT INCOME AND PLANNING FOR CONVERSION

This freehold investment property is situated on a secondary parade at the junction of Allenby Road. Ealing, Greenford, Sudbury and Southall with their shopping facilities, bus connections and stations are all within easy reach. The property is a three storey building situated at the end of a terrace and currently arranged as a commercial ground floor and split level flat above. The commercial part is let at £740 pcm (£8,880 pa) and the flat will be vacant on completion. Planning has been granted under reference 216639FUL for a three storey rear extension to existing first/second floor maisonette with office at ground floor level, to provide conversion of first and second levels and the loft space into 2 x self-contained residential flats (1 x Two Bedroom and 1 x Three Bedroom). Details of the planning are within the legal pack. This lot will be of interest to investment purchasers.