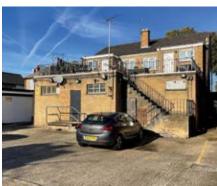

#### FREEHOLD MIXED USE INVESTMENT WITH DEVELOPMENT POTENTIAL

This interesting mixed use investment property is situated in a popular location forming part of the A315. Heathrow London Airport is within a few miles and surrounding towns such as Hounslow, Twickenham and Feltham are all within easy reach. Good road links are accessible including the A4, M4 and M25 London Orbital Motorway. The property currently consists of three retail units to the ground floor with two flats above. The two flats have been sold off on long leases as described below. The retail units are let as per the schedule below. There is a yard to the rear that currently provides ample parking. This site has strong development potential and there is a report with indicative drawings for a further four or five flats that will be available to inspect within the legal pack. The property is currently producing £37,800 per annum and will be sold with the benefit of this income, less £12,000 from 471a that will become vacant upon completion, thus the rent will be £25,800, but with an ERV of £37,800.