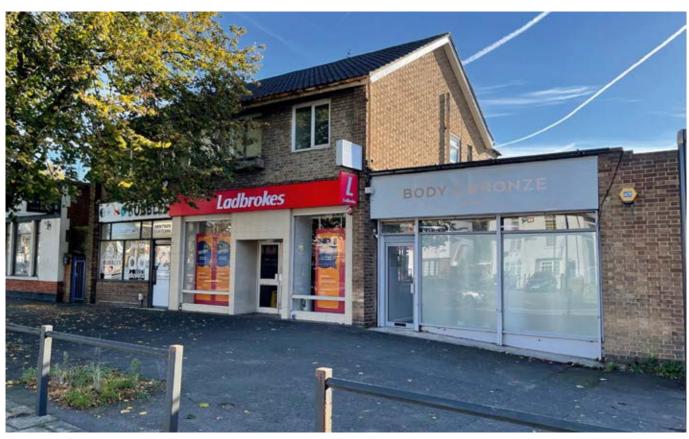

## 469-471 Staines Road, Feltham, Middlesex TW14 8BL

#### FREEHOLD MIXED USE INVESTMENT WITH DEVELOPMENT POTENTIAL

This interesting mixed use investment property is situated in a popular location forming part of the A315. Heathrow London Airport is within a few miles and surrounding towns such as Hounslow, Twickenham and Feltham are all within easy reach. Good road links are accessible including the A4, M4 and M25 London Orbital Motorway. The property currently consists of three retail units to the ground floor with two flats above. The two flats have been sold off on long leases as described below. The retail units are let as per the schedule below. There is a yard to the rear that currently provides ample parking. This site has strong development potential and there is a report with indicative drawings for a further four or five flats that will be available to inspect within the legal pack. The property is currently producing £37,800 per annum and will be sold with the benefit of this income, less £12,000 from 471a that will become vacant upon completion, thus the rent will be £25,800, but with an ERV of £37,800.

#### **ACCOMMODATION**

No.469 - 50 sm - Let on a 15 year lease from 29th September 2015 at £9,600 pa. No. 471 - 103 sm - Let on a 15 year lease from 26th March 2006 to Ladbrookes at £16,200 pa. No.471a - 49 sm - Vacant upon completion. 469a - Flat held on lease of 99 years from 21/6/07, thus approximately 85 years unexpired. 471a - Flat held on a lease of 191 years from 25/12/80, thus approximately 150 years unexpired.