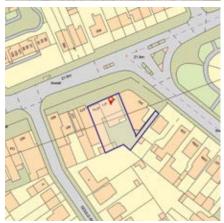

#### FREEHOLD MIXED USE INVESTMENT WITH DEVELOPMENT POTENTIAL

This interesting mixed use investment property is situated in a popular location forming part of the A315. Heathrow London Airport is within a few miles and surrounding towns such as Hounslow, Twickenham and Feltham are all within easy reach. Good road links are accessible including the A4, M4 and M25 London Orbital Motorway. The property currently consists of three retail units to the ground floor with two flats above. The two flats have been sold off on long leases as described below. The retail units are let as per the schedule below. There is a yard to the rear that currently provides ample parking. This site has strong development potential and there is a report with indicative drawings for a further four or five flats that will be available to inspect within the legal pack. The property is currently producing £37,800 per annum and will be sold with the benefit of this income, less £12,000 from 471a that will become vacant upon completion, thus the rent will be £25,800, but with an ERV of £37,800.