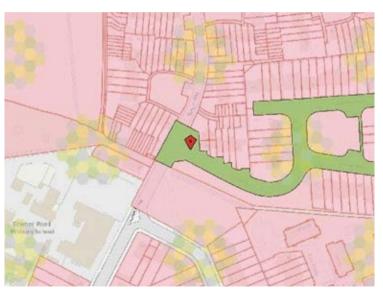

Land lying to north east of Cromer Road, Barnet EN5 5HT

Guide Price £7,500\*

# FREEHOLD LAND COMPRISING HIGHWAY, PATHWAYS AND VERGES

This freehold land that consists of highway, paths and verges is situated within easy reach of High Barnet, New Barnet and Cockfosters, as well as lying to the south side of a golf course, sports ground and allotments. We understand that the land is approximately 0.91 acres in size and we are also informed that the highway is adopted. Any intending buyer should make their own enquiries as to any other potential uses or planning that may be required. Any conditions will be noted within the legal pack.

#### ACCOMMODATION

Freehold land, measuring approximately 0.91 acres.