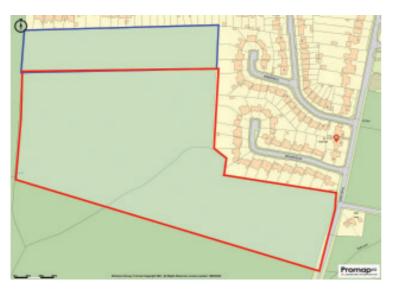

# FREEHOLD OPEN LAND APPROXIMATELY 20.91 ACRES IN SIZE

This open area of land is situated off Jones Road which connects to the B156 Cuffley Hill. The centres of Waltham Cross and Cheshunt are within close proximity and good road links serve the area including easy access onto the M25 London Orbital Motorway that connects to a number of other major motorways. The site is adjacent to a great deal of residential properties running to the northern side. The Auctioneers reserve the right to sell this lot individually or jointly with Lot 6. The site is sold with vacant possession. Any intending purchaser should make their own enquiries in regard to any usage.

### **ACCOMMODATION**

Freehold land approximately 20.91 acres in size. This measurement has been taken from Promap and any purchaser should of course make their own enquiries as to the accuracy.