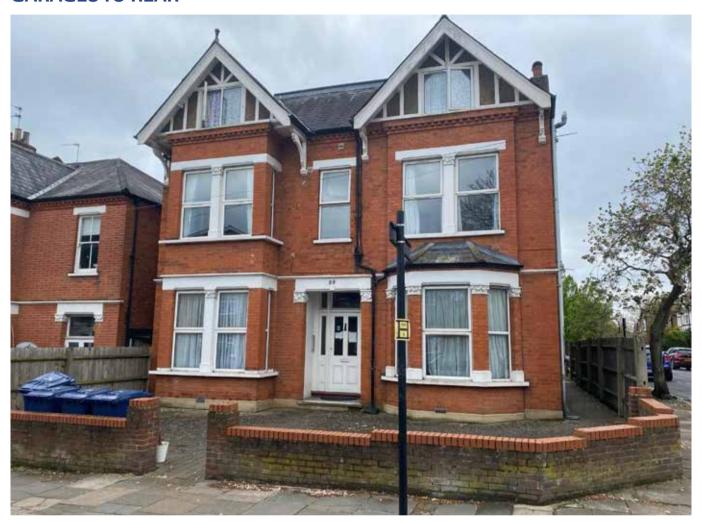

# 89 Church Road, Hanwell, London W7 3BH

# DETACHED DWELLING CONVERTED INTO 8 SELF CONTAINED FLATS WITH GARAGES TO REAR

This detached corner sited dwelling is situated within a short walk of the Bunny Park and Hanwell Main Line Station, that forms part of the planned Crossrail Route. The building has been converted into eight self-contained flats (6  $\times$  one bedrooms and 2  $\times$  two bedrooms). Five of the flats are currently let on Assured Shorthold Tenancies whilst three flats have recently become vacant. The current income equates to £55,632pa although we are advised that when fully let, the property was producing £92,912 per annum. The property has been well maintained with split services and tax ratings. There is a car parking area to the rear with a pair of garages that may hold some future development potential, subject to obtaining any necessary consent that may be required. This is a prime investment property and will be of interest to investment buyers.