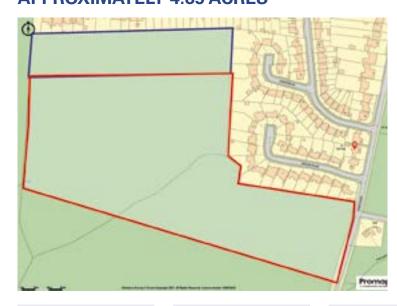

# Land Lying To South Of Moorhurst Ave, Goffs Oak, Broxbourne EN7 5LE **Guide Price £65,000\*** FREEHOLD AREA OF LAND APPROXIMATELY 4.85 ACRES

This open area of land is situated to the rear of Moorhurst Avenue which is off Jones Road that connects to the B156 Cuffley Hill. The centres of Waltham Cross and Cheshunt are within close proximity and good road links serve the area including easy access onto the M25 London Orbital Motorway that connects to a number of other major motorways. The site is adjacent to a great deal of residential property running to the northern side. The Auctioneers reserve the right to sell this lot individually or jointly with Lot 3. The site is sold with vacant possession. Any intending purchaser should make their own enguiries in regard to any usage.

#### ACCOMMODATION

Freehold land approximately 4.85 acres in size. This measurement has been taken from Promap and any purchaser should of course make their own enquiries as to the accuracy.