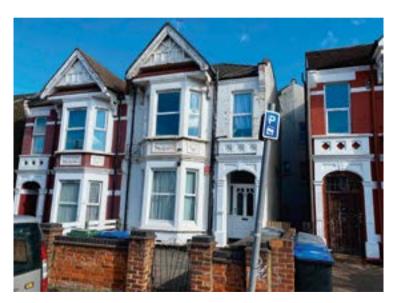

# 40 Sellons Avenue, Harlesden, London NW10 4HH

Guide Price £6,000\*

# FREEHOLD GROUND RENT INVESTMENT

This freehold ground rent investment consists of an older style semi-detached dwelling that has been converted into three self-contained units. The property is located close to the centre of Harlesden within easy reach of Harlesden, Kensal Rise and Willesden Green Stations. Good road links are accessible including the A406 North Circular Road and A40 Western Avenue. We understand that each flat produces a ground rent of £100 pa, thus the total income is £150 pa in total.