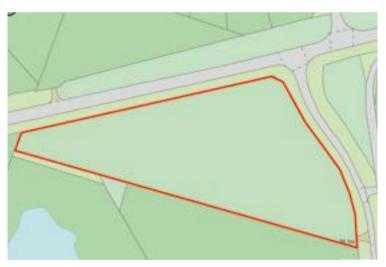

# VACANT FREEHOLD LAND APPROXIMATELY 3.87 ACRES

This freehold plot of land occupies a corner location at the junction of Castle View Road and the A52 Grantham Road. The site is approximately 17 miles east of Nottingham city centre and 7 miles west of Grantham. Good road links are accessible including easy access onto the M1 motorway. This open plot of land is approximately 3.87 acres in size and is sold with full vacant possession. Any intending purchaser should make their own enquiries in regards to any usage.

#### ACCOMMODATION

Open site approximately 3.87 acres. The site has been measured on promap and any intending purchaser should carry out their own enquiries as to the accuracy of this measurement.