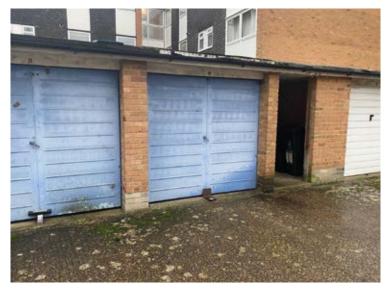

## Garage 9, West End Court, Stoke Poges SL2 4NB **Guide Price £10,000**\*

# LOCK UP GARAGE WITH INVESTMENT INCOME

This lock up garage is situated within the grounds of a purpose built block on Rogers Lane. Gerrards Cross, Slough and Uxbridge Town centres are all within easy reach. The garage has an up and over door and is situated within a terrace. The garage is currently let at £840 per annum and is sold with the benefit of this income. The auctioneers reserve the right to sell this lot individually or jointly with lot 21.

#### ACCOMMODATION

Lock up garage.