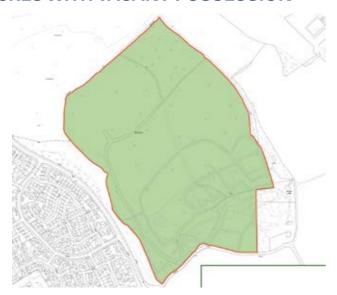

# AREA OF LAND APPROXIMATELY 12.72 ACRES WITH VACANT POSSESSION

This 12.72 acre woodland site is situated on the north side of Stevenage Road and we understand is accessed by a right of way leading to the main highway. The site is sold with vacant possession and any queries in regard to usage or possible usage should be addressed to the local planning department.

#### ACCOMMODATION

Woodland site of approximately 12.72 acres. This measurement has been provided by the seller and any intending purchaser should make their own enquiries for classification purposes.