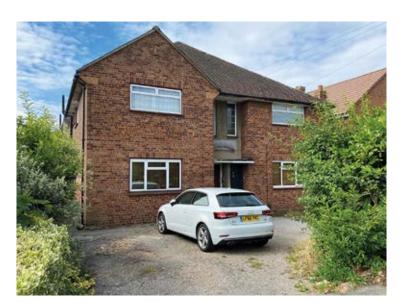

# FREEHOLD GROUND RENT INVESTMENT

This freehold block of four flats is situated adjacent to Hillingdon Hospital and within easy reach of the A4/M4 and A40/M40 road links. Uxbridge town centre with its major shopping precinct and station is within two miles. There may be scope for further development subject to obtaining any necessary consent that may be required. The flats are all held on 999 year lease from 29th September 1955 with ground rents of £200 pa, thus the total income is £800 per annum and the property is sold with the benefit of this ongoing income.

### ACCOMMODATION

Four self contained flats