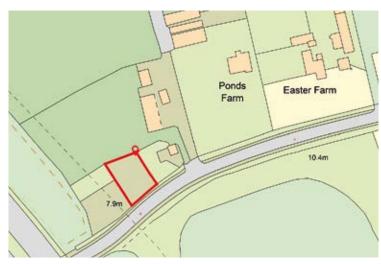

Land adjacent to Purfleet Road, Aveley, South Ockendon, Essex RM15 4DU Guide Price £150,000\* RECTANGULAR PLOT OF LAND WITH POTENTIAL TO DEVELOP

This rectangular plot of land measuring approximately 450sq m is located along Purfleet Road, situated on the edge of the village of Aveley with its local shopping facilities. Purfleet Railway station is located just over 1 mile away and good road connections serve the area including the A13 and M25. The land is currently vacant and has been used for storage and premises in its recent past. The land offers potential to develop subject to obtaining relevant planning permission that may be required. This property will be of interest to developers and investors.

#### ACCOMMODATION

Vacant rectangular plot of land Approx 450sq m