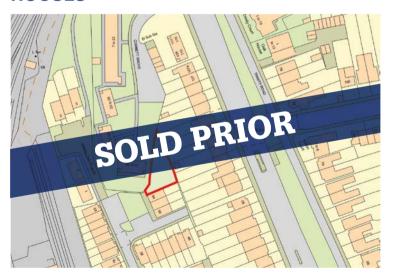

Site adjoining 31–34 Corbett Grove, Bounds Green N22 8DE

# PLANNING APPROVED TO DEVELOP 2 × TWO BEDROOM SEMI-DETACHED HOUSES

A rare opportunity to acquire land with planning permission granted to build 2  $\times$  two bedroom semi-detached houses located just off Bounds Green Road N22. The site has planning permission under Ref HGY/2019/3107. It is superbly located close to Bounds Green Underground Station (Piccadilly Line Zone 3) and Bowes Park National Rail. Good road links also serve the area including the A406 and the A10. Wood Green High Road located nearby is a vibrant area full of shopping amenities, restaurants and bus links to the city. This development opportunity will be of interest to investors and developers.

#### ACCOMMODATION

A vacant triangular plot of land measuring approximately 324.4sq m (3,491.81sq ft)