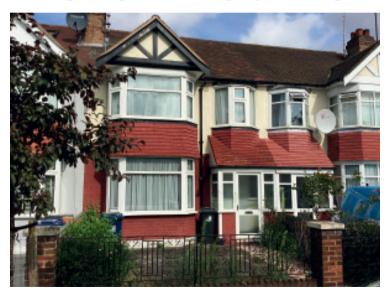

# By Order of The Executors

23 Huxley Gardens, Ealing, London NW10 7EB

**Guide Price £425,00\*0\*** 

# THREE BEDROOM TERRACED HOUSE WITH GARAGE IN NEED OF UPDATING

This three bedroom centre terraced dwelling benefits from gas fired central heating and double glazing. The house is dated in part and would benefit from a certain amount of updating and modernization throughout. It also offers scope for extension to the rear and loft space subject to obtaining any necessary planning consent that may be required. This would also apply to off-street parking that in our opinion is a possibility although the house does have a detached garage that is approached via a rear access road. The house is located on the north east side of the road and the property is located in a tree-lined road that runs parallel with the A406 North Circular Road, close to the Hanger Lane Gyratory system. Park Royal industrial estate and Central Middlesex Hospital are also within one mile along with the Piccadilly Line train station. Hanger Lane Central Line station is within a third of a mile. Good road links serve the area, including the A406, A40, M40, A4, M4, M1, A1 and M25 that are all easily accessible. Wembley Stadium complex is within three miles and the area houses a number of local parks and schools that are all within close proximity.