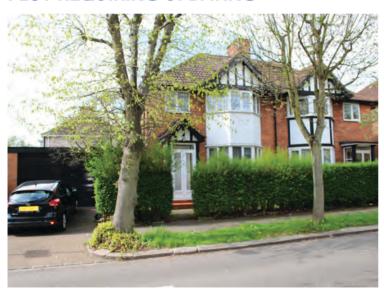

### By Order of the Executors

1 Georgian Court, Wembley, Middlesex HA9 6QG

**Guide Price £450,000\*** 

# SEMI DETACHED HOUSE ON SPACIOUS PLOT REQUIRING UPDATING

This spacious corner sited semi-detached house is in need of updating and modernisation throughout and is sold with the benefit of vacant possession. The property boasts a large plot of approximately 4461 sf (0.102 acres) that has development potential subject to obtaining any necessary planning consent that may be required. It presently consists of a three bedroom house with double width garage and will be of interest to investors, developers and owner occupiers. The house is well situated for access to road links such as the A406 North Circular Road, the M1, A1 and M25 network. Wembley High Street and the National Stadium complex are within easy reach.