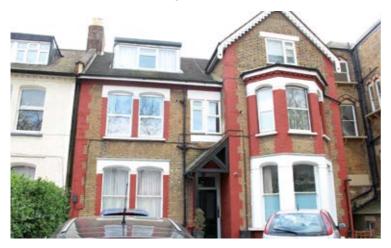

Mezzanine Rear Room, 98 Christchurch Road, London SW2 3DF

# Guide Price £17,000\*

MEZZANINE ROOM IN NEED OF REDECORATION (PART OF A SEMI-DETACHED HOUSE)

This mezzanine room forms part of a semi-detached house and is in need of redecoration. The house is situated off the south side of Christchurch Road, near the junction with Probyn Road. A variety of shops and cafes can be found close by along Norwood Road, while the bars and restaurants of the centre of Herne Hill are within easy reach. Benefits include a long lease, no service charge and no ground rent. We have been advised by the vendor that the room can be let out as a storage room for £250.00pcm. This opportunity will be of interest to investors.