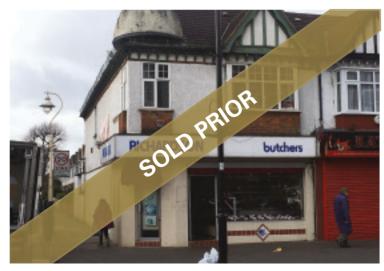

# 88 Northfield Avenue, Ealing, London W13 9RR

### CORNER SITED COMMERCIAL PREMISES IN PROMINANT LOCATION WITH DEVELOPMENT POTENTIAL

This corner sited premises situated on the corner of Graham Avenue currently consists of a shop unit to the ground floor and offices above. The property is surrounded by local and national traders and is served by numerous bus routes and Northfields Piccadilly Line station. Ealing Broadway is within one and half miles and good road links serve the area including the A4, M4, A40 and M25. The property has been trading for a number of years as a family butchers and is now being sold with full vacant possession. We understand the offices were created out of the first floor flat a number of years ago. In our opinion, there is development potential to the first floor and rear subject to obtaining any necessary consent that may be required. This lot will be of interest to owner occupiers, developers and investment purchasers.