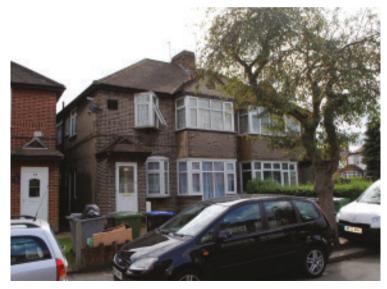

## 10a Lyne Court, Meadowbank Road, Kingsbury NW9 8LQ **Guide Price: £250,000** FIRST FLOOR TWO BEDROOM MAISONETTE WITH INVESTMENT INCOME

This self contained two bedroom first floor maisonette would benefit from some updating. We understand that the property is let on an assured shorthold tenancy that commenced on 8th May 2016 at £1400 pcm (£16800 pa) for a period of 12 months and this lot is sold with the benefit of this income. The maisonette has its own front door and forms part of a semi detached dwelling that is constructed of brick under a tiled roof. We understand that the property has gas central heating and double glazing. Meadowbank Road is situated off the B454 Church Lane close to Fryent Country Park and within easy access of Kingsbury and Wembley Centres.