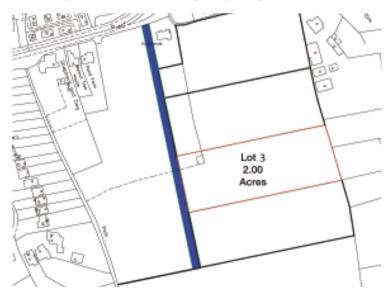

### FREEHOLD PARCEL OF LAND APPROXIMATELY TWO ACRES

This rectangular parcel of land that measures approximately two acres is situated just off the A129 Crays Hill. The site may be suitable for a number of uses subject to obtaining any necessary consents that may be required. Any intending purchaser should make their own enquiries in this regard. The site is sold with vacant possession and benefits from a right of way at all times with or without vehicles over the land edged in green on the plan contained within the legal pack. We understand that it includes agreement, subject to a payment of a fair proportion of the cost, to construct a roadway on the said land, that will of course give excellent access to the site.

#### ACCOMMODATION

Open site approximately two acres in size.