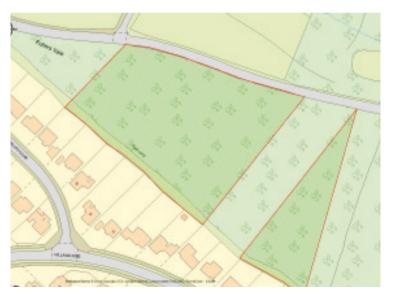

## TWO FREEHOLD PARCELS OF LAND

This lot consists of two parcels of land on the southern side of Fullers Vale bordering onto residential property. Headley Down is located near Bordon and within easy access of the A3 and M25 Motorway. The plots have road frontage and back onto residential dwellings within Phillips Close. This land may have scope for development in the future or other uses subject to obtaining any necessary consents that may be required and are sold with vacant possession. It may of course be possible to negotiate with adjoining home owners for the extension of existing gardens, but again this will be down to any intending purchaser to investigate and negotiate. One plot is triangular in shape, the other is an irregular rectangle shape. We understand that the plots measure over two acres in total although intending purchasers should make their own verifications.

#### ACCOMMODATION

A pair of parcels of land. The large plot we understand to be approximately 1.86 acres and the triangular plot approximately 0.58 acres.