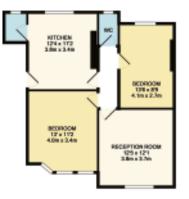

flat is situated within walking distance of Woolwich Dockyard Station and local shopping and bus facilities. The property is in need of complete updating and modernisation and is offered in a shell condition. However, due to the location, we do believe that this flat offers an excellent investment opportunity. The flat had been let on an assured shorthold tenancy for a number of years and is now being sold with full vacant possession. The property includes a security entry-phone and gas fired central heating.

#### ACCOMMODATION

Two Bedrooms, Living Room, Kitchen and Bathroom

#### TENURE

Leasehold approximately 69 years unexpired

#### LOCAL AUTHORITY & TAX RATING

Royal Borough of Greenwich 0208 921 4661 Council Tax Band B

#### VIEWING TIMES

By appointment through the auctioneers.



STARTING BID

NOTES

□ SOLD □ UNSOLD □ SOLD PRIOR □ WITHDRAWN