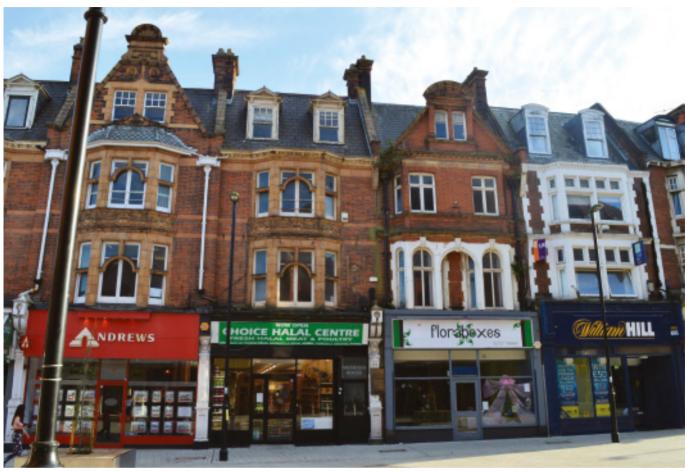

### Two adjoining freehold properties with planning granted for 14 flats on upper floors

This excellent investment/development opportunity consists of two adjoining terraced buildings within a town centre location, 100 yards from Redhill main line station. The ground floor occupiers are a Butcher/Convenience Store and a Florist, both on long commercial leases, bringing in a combined income of £49,000. The upper parts consist of a number of small offices with planning granted on 6th August 2014 under reference 14/00763/CU for the change of use from office to residential, rear five storey extension, providing residential accommodation as amended by letter dated 19/05/14. This will allow for 14 flats in total (11 x one bedroom & 3 x two bedroom). The upper parts are offered with vacant possession, whilst ground floors are offered with the benefit of the ongoing income. There may be scope to increase the planning and any intending purchaser should make their own enquiry into this regard. Redhill is a buoyant town with an array of restaurants, shops such as The Belfry Shopping Centre, there is a cinema and theatre and good road links such as the M23 and M25 provide excellent access to London and Gatwick Airport. The plans are available for inspection at the offices of the auctioneers.

#### **ACCOMMODATION & LEASE DETAILS**

26 Station Road approx 1095 sf, let on a commercial lease for 10 years from 22/12/12 at £21,000 pa. A rent review is scheduled for 22/12/18 28 Station Road approximately 1039 sf, let on a commercial lease for 20 years from 29/09/97 for £28,000 pa with five yearly rent reviews. A schedule of the proposed new build is as follows:-