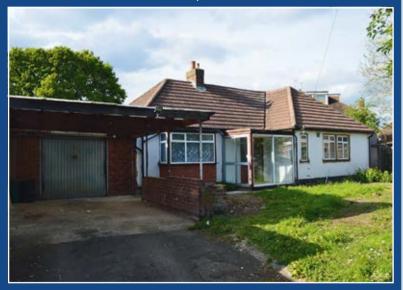

# 30 Goulds Green, Uxbridge, Middlesex UB8 3DG GUIDE PRICE: £390,000\*

This detached three bedroom bungalow with garage occupies a spacious plot that offers development potential. Any intending purchaser should make their own enquiries in this regard. The property is in need of updating and modernisation. Goulds Green is situated off Harlington Road with easy access to Uxbridge and Hayes town centres. Good road links also serve the area including the A40/M25 and M4 network. Stockley Country Park and Stockley Golf Course are also within easy reach. In addition Heathrow London Airport is also accessible. The property is sold with the benefit of vacant possession and will be of interest to owner/occupiers, investment purchasers and developers.

### DETACHED BUNGALOW IN NEED OF UPDATING WITH DEVELOPMENT POTENTIAL