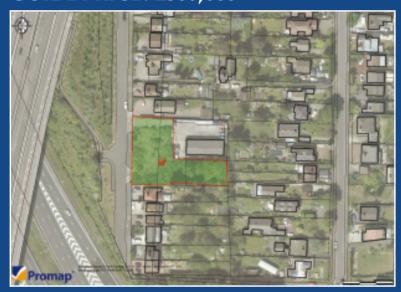

# Land At 459 Maidstone Road, Chatham, Kent ME5 9RX GUIDE PRICE: £300,000

FREEHOLD DEVELOPMENT SITE WITH PLANNING FOR FIVE HOUSES

This L-shaped plot of land that is set back from the A229 Maidstone Road close to the junction of the M2 motorway, occupies a site area of approximately 1483 sq metres (0.367 acres). The site has been granted planning permission under Ref 13/02561/FL for the erection of 5 new dwellings that consist of a pair of 3 bedroom houses and a further terrace of 2 bedroom houses with associated parking and landscaping together with a formation of a new access road to the dwellings. The property is sold with full vacant possession and the benefit of the planning permission granted. Details of the planning and drawings are available at the offices of the Auctioneers and this site will be of interest to developers.