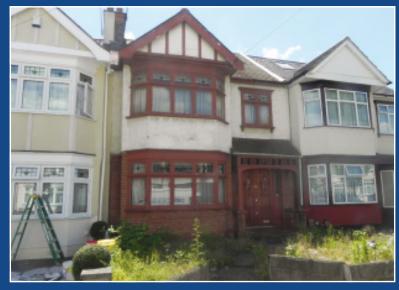

# 42 Headley Drive, Ilford, Redbridge, Essex IG2 6LX GUIDE PRICE: £240,000

## THREE BEDROOM TERRACE HOUSE IN NEED OF COMPLETE REFURBISHMENT THROUGHOUT

This period bay fronted terraced house is arranged over two floors with garden to the front offering potential for off-street parking and good size rear garden that is accessed via a rear gated service road. The property is situated on the south side of Headley Drive between Parham Drive and Otley Approach less than half a mile from Gants Hill underground station and local shopping facilities with good road communications including the A12 Eastern Avenue and the A406 North Circular Road. The property is in need of complete refurbishment and will be of interest to builders, investors and owner/occupiers and is being sold with full vacant possession.