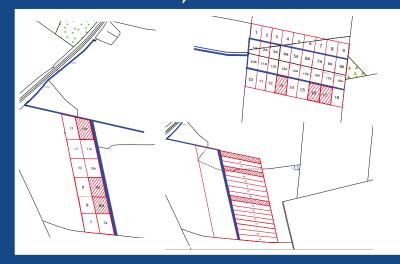

#### **ACCOMMODATION**

All measurements listed are approximate sizes Lots 16,17,18 Wingrave Paddock: Plot 13 - 0.37 acres, Plot 16 0.19 acres, Plot 17 0.2 acres Lots 19,20,21 Wingrave Cross: Plot 1 - 0.39 acres, Plot 2 -0.41 acres, Plot 4 - 0.42 acres Lots 22,23,24 Wingrave Cross Vertical: Plot 8a - 0.03 acres, Plot 9a - 0.37 acres. Plot 12a - 0.41 acres