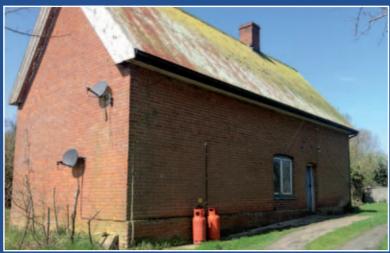

# DETACHED DWELLING WITH PLANNING SUBMITTED FOR DEVELOPMENT

This older style detached property is situated on a spacious plot of approximately 1437 sq metres (0.35 acres) within an attractive mid Suffolk village location. There is a current application submitted to the Local Authority with planning permission due to granted prior to the auction date for the demolition of the existing dwelling and the erection of a 5 bedroom, 3 bathroom detached house with triple garage and office and the plans are available for inspection at the offices of the Auctioneers. It is expected that this lot will be sold with the formal planning permission being in place and will therefore be of interest to developers and owner/occupiers looking for a self-build. The property is being sold with the benefit of vacant possession.

### **ACCOMMODATION**

Two bedroom dilapidated dwelling on a site of 0.35 acres