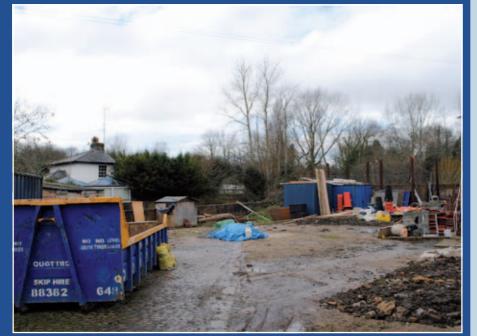

# Oak Wharf, Green Lane, Hanwell W7 2PF GUIDE PRICE: £900,000

This freehold site that is situated at the bottom of Green Lane, adjacent to the Grand Union Canal, provides an attractive position within the St Marks Church and Canal Conversation Area. The existing site is approximately 0.174 acres and currently consists of 2 derelict buildings. The site has been granted planning permission under Ref P/2013/0104 for the provision of a terrace of four three storey, three bedroom dwellings with integral garages and associated access, visitors parking space and landscaping. Green Lane is located off the Boston Road within easy access of the A4020 Uxbridge Road. Hanwell Mainline and Boston Manor Piccadilly Line stations are also within close proximity. The site is sold with full vacant possession.

#### ACCOMMODATION

Vacant site currently consisting of two derelict buildings, approximately 0.174 acres in size

**TENURE** Freehold