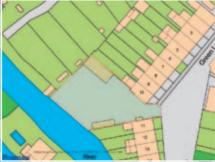

# Oak Wharf, Green Lane, Hanwell W7 2PF GUIDE PRICE: £900,000

This freehold site that is situated at the bottom of Green Lane, adjacent to the Grand Union Canal, provides an attractive position within the St Marks Church and Canal Conversation Area. The existing site is approximately 0.174 acres and currently consists of 2 derelict buildings. The site has been granted planning permission under Ref P/2013/0104 for the provision of a terrace of four three storey, three bedroom dwellings with integral garages and associated access, visitors parking space and landscaping. Green Lane is located off the Boston Road within easy access of the A4020 Uxbridge Road. Hanwell Mainline and Boston Manor Piccadilly Line stations are also within close proximity. The site is sold with full vacant possession.

#### ACCOMMODATION

Vacant site currently consisting of two derelict buildings, approximately 0.174 acres in size

**TENURE** Freehold