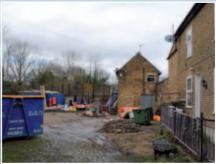

# Oak Wharf, Green Lane, Hanwell W7 2PF GUIDE PRICE: £900,000

This freehold site that is situated at the bottom of Green Lane, adjacent to the Grand Union Canal, provides an attractive position within the St Marks Church and Canal Conversation Area. The existing site is approximately 0.174 acres and currently consists of 2 derelict buildings. The site has been granted planning permission under Ref P/2013/0104 for the provision of a terrace of four three storey, three bedroom dwellings with integral garages and associated access, visitors parking space and landscaping. Green Lane is located off the Boston Road within easy access of the A4020 Uxbridge Road. Hanwell Mainline and Boston Manor Piccadilly Line stations are also within close proximity. The site is sold with full vacant possession.

#### ACCOMMODATION

Vacant site currently consisting of two derelict buildings, approximately 0.174 acres in size

**TENURE** Freehold