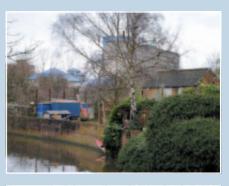

# Oak Wharf, Green Lane, Hanwell W7 2PF GUIDE PRICE: £900,000

This freehold site that is situated at the bottom of Green Lane, adjacent to the Grand Union Canal, provides an attractive position within the St Marks Church and Canal Conversation Area. The existing site is approximately 0.174 acres and currently consists of 2 derelict buildings. The site has been granted planning permission under Ref P/2013/0104 for the provision of a terrace of four three storey, three bedroom dwellings with integral garages and associated access, visitors parking space and landscaping. Green Lane is located off the Boston Road within easy access of the A4020 Uxbridge Road. Hanwell Mainline and Boston Manor Piccadilly Line stations are also within close proximity. The site is sold with full vacant possession.

#### ACCOMMODATION

Vacant site currently consisting of two derelict buildings, approximately 0.174 acres in size

**TENURE** Freehold