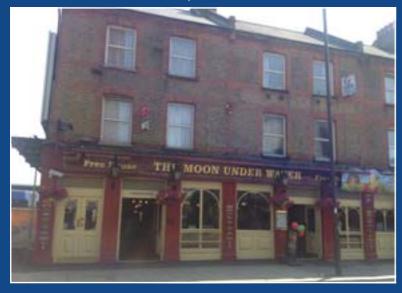

# LONG LEASEHOLD GROUND RENT INVESTMENT

This headlease ground rent investment consists of 6 self-contained flats situated above a Weatherspoon public house on the edge of Hounslow Town Centre. The area is well served by transport and road links. We understand that the flats offer mainly one or two bedroom accommodation. All of the leases were granted for initial periods of 99 years with current ground rents of £125 pa rising to £500. The investment is sold with the benefit of this on-going income.