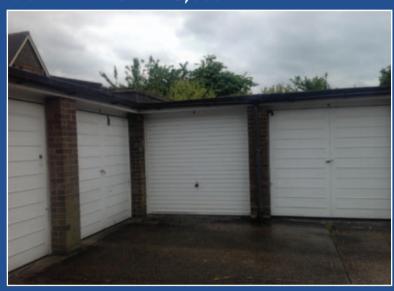

# Garage F, Parkside, Hamilton Road, Ealing W5 2EG **GUIDE PRICE: £25,000**

VIRTUAL FREEHOLD LOCK-UP GARAGE IN PRIME LOCATION

This lock-up garage that is presented in a very well maintained condition forms part of a block of garages located to the rear of a well presented block of flats called Parkside. The block is located on Hamilton Road within a couple of minutes' walk of Ealing Broadway with its main town centre, bus connections and station (Central, District and mainlines). The unit has an up and over door and there is a large security light over the common driveway area. We are informed that there are plans to install further halogen and a web camera also although this work has not been formally commissioned as of now. The garage is sold with the benefit of full vacant possession and will be of use to investment purchasers and self-users.

## **ACCOMMODATION**

Internal measurement of garage 16'1 x 7'9

TENURE Leasehold – approximately 964 years unexpired