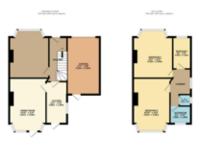

#### **ACCOMMODATION**

Entrance Hall, Living Room, Dining Room, Kitchen, First floor Landing, Bedroom One, Bedroom Two, Bedroom Three, Bathroom, Separate WC, Garage, Gardens.