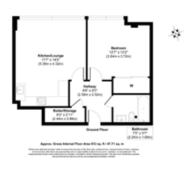

#### ACCOMMODATION

Reception, Kitchen, Bedroom, Bathroom. The EPC lists this flat at 49 sm.