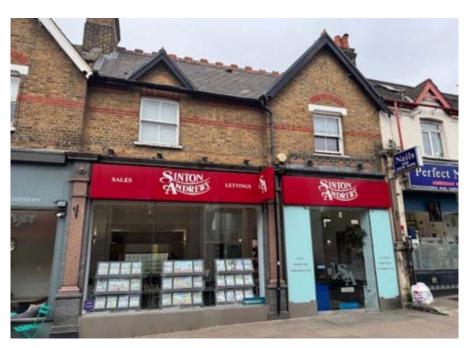

# 8 Springbridge Road, Ealing W5 2AA

### FREEHOLD COMMERCIAL INVESTMENT IN PRIME CENTRAL LOCATION

This terraced building is situated in the heart of Ealing Broadway with its multiple shopping facilities and station that serves Central, District and Elizabeth Lines providing excellent access to Central London and The West. Good road links are easily accessible including the A40 that connects to London and the M25 London Orbital Motorway as well as the M40. The A406 and M4 are also close at hand. Heathrow London Airport is also within easy reach. The area has numerous bus routes and is an excellent central location. The property is over three floors and is being sold as a commercial investment. The unit is sold with the benefit of a lease to the current occupier from 3rd September 2019 for a ten year term at a passing rent of £55,000 per annum. This property is sold with the benefit of this income and will be of interest to investment purchasers.