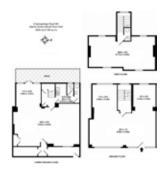

Lower Ground Floor - Offices, Kitchen and Toilets, Small Yard Ground Floor - Open Office First Floor - Offices.