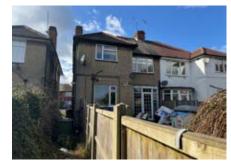

## 20a Lyne Court, Church Lane, Kingsbury NW9 8LE

# FIRST FLOOR TWO BEDROOM MAISONETTE IN NEED OF UPDATING THROUGHOUT

The property is situated on Church Lane within one mile of Kingsbury with its shopping facilities and station. It is also within easy reach of Wembley park and the National Stadium complex. Good road links serve the area including the A406 North Circular road that connects to the M1. There is also easy access onto the M25 London orbital Motorway. The property is a first floor two bedroom maisonette with its own section of garden. The property benefits from gas central heating (untested) and double glazing. It also has a very long lease and is sold with the benefit of vacant possession. This property will be of interest to investment buyers and owner occupiers.