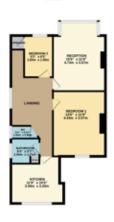

Landing, Bedroom one, Bedroom Two, Lounge, Kitchen, Separate WC, Shower Room, Section of Garden.