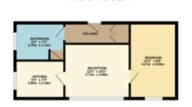

### ACCOMMODATION

Entrance Hall, Bedroom, Lounge, Kitchen, Bathroom, Communal Grounds, Garage in Block.

#### **VIEWING TIMES**

Friday 21st March @ 1 – 1.30pm Saturday 29th March @ 1 – 1.30pm Wednesday 2nd April @ 1 – 1.30pm

**OPEN SESSIONS - NO NEED TO CALL TO BOOK IN** 

SECOND FLOOR 421 sq.ft. (39.1 sq.m.) approx