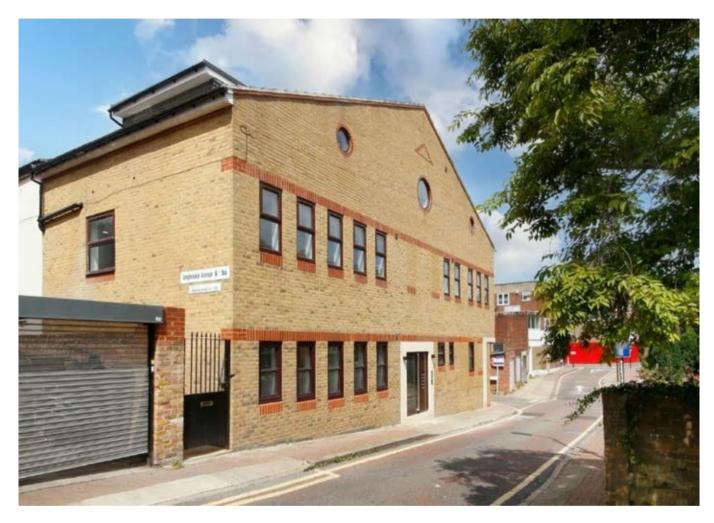

# 24 Anglesea Avenue, Woolwich, London SE18 6EH GUIDE PRICE £15,000\* GROUND RENT INVESTMENT

The property is situated in a prime location to the south of the centre of Woolwich within a short walk of Woolwich Arsenal Station and also Woolwich Station. These stations are served by the DLR and Elizabeth Line Stations. City Airport is within easy reach and there is good road access into London. The property is a dwelling that has been split into 5 self-contained flats, each with a 999 year lease and Peppercorn Ground Rent. We understand each flat pays a service charge of £500 per annum. There may be some scope for further development subject to obtaining any necessary consents that may be required and that existing leases do not conflict.

# ACCOMMODATION

Block of 5 self-contained flats.