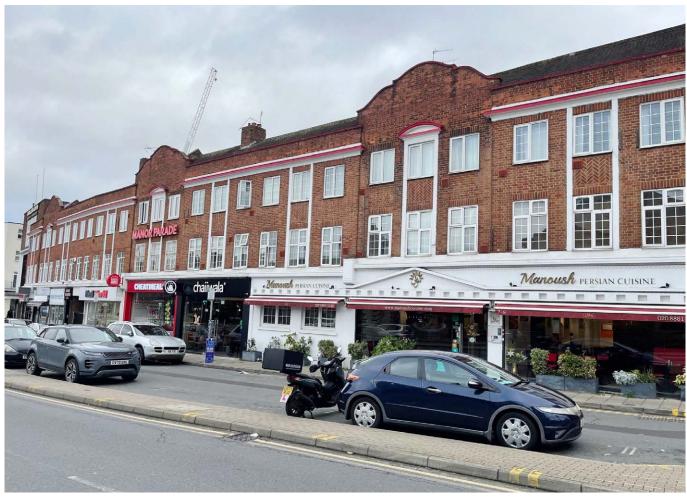

# 18 Manor Parade, Sheepcote Road, Harrow, Middlesex HA1 2JN

## THREE BEDROOM FLAT ON EDGE OF TOWN CENTRE

The property is located in the centre of Harrow with its main shopping facilities, bus terminal and station serving the Metropolitan Line. Manor Parade is situated in Sheepcote Road close to local amenities. The subject property comprises a self-contained flat situated on the first floor of the building accessed from the rear car park where we understand one parking space is allocated. The property offers three bedroom accommodation, and we understand is presented in good decorative order. The flat has gas fired central heating and will be sold with the benefit of vacant possession.