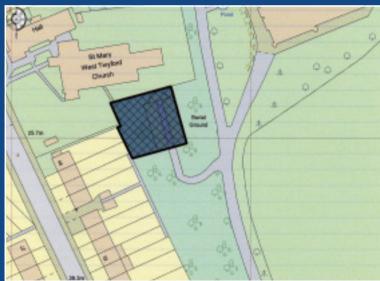

# Monastery Garden, Twyford Abbey Estate, London NW10 7DP GUIDE PRICE: £10,000 PLUS

### **FREEHOLD PLOT OF LAND**

This parcel of land is being sold with vacant possession. The site occupies an area of approximately 634 sq m (0.156 acres) and may be suitable for a variety of uses subject to obtaining any necessary planning consent or permissions that may be required. The site is adjacent to Twyford Abbey that was a former monastery and nursing home. The site does have a right of way from Twyford Abbey Road.

### ACCOMMODATION

Site area approximately 634 sq m (0.156 acres)

**TENURE** Freehold

**LOCAL AUTHORITY** London Borough of Ealing 020 8825 5000