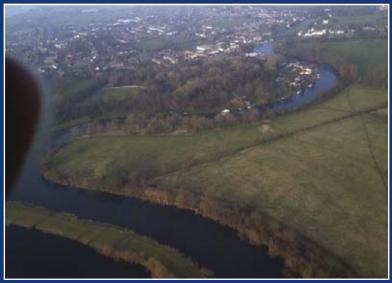

## FREEHOLD PARCEL OF LAND CLOSE TO RIVER THAMES

The land comprises of a parcel of land with road frontage to the private road leading off Russell Road that forms part of the Las Palmas Estate. The location is a popular Thameside area with a number of residential dwellings to the East and South with the site itself being a predominately woodland parcel of land. The site may provide some future potential subject to obtaining any necessary planning consents. Purchasers should rely on their own enquiries with regards to future planning potential. The site is sold with vacant possession and occupies an area of approximately 0.7 acres.