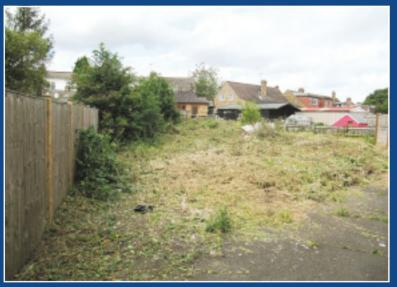

## VACANT FREEHOLD PARCEL OF LAND

This irregular shaped area of land located adjacent to a new build house occupies a site area of approximately 3191 sq ft (0.073 acres). The site may be suitable for a number of uses subject to obtaining any necessary planning consent that may be required. Potential purchasers should make their own enquiries in this regard. The site is offered with full vacant possession for the freehold interest.

**ACCOMMODATION** Site area approximately 3191 sq ft (0.073 acres)

**TENURE** Freehold

**LOCAL AUTHORITY & TAX RATING** South Bucks District Council 01895 837200

VENDORS SOLICITORS Nick Powe Aston Bond Solicitors 135-139 High Street Slough, Berks SL1 1DN 01753 486777