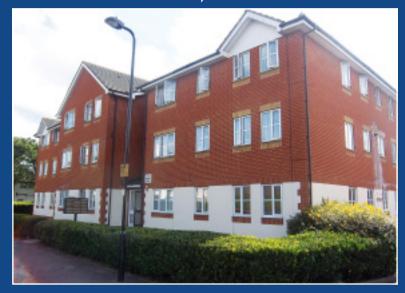

# 11 Pimento Court, Olive Road, Ealing, London W5 4JQ GUIDE PRICE: £220,000

## FIRST FLOOR TWO BEDROOM FLAT IDEAL FOR INVESTMENT

This purpose built first floor flat forms part of an attractive block located within three minutes' walk of South Ealing Piccadilly Line underground station providing excellent access to Heathrow and Central London. The M4 is located approximately 1½ miles to the South and it is within walking distance of Gunnersbury Park. The property benefits from double glazing, security entry phone system and gas-fired central heating, and is being sold with the benefit of vacant possession.