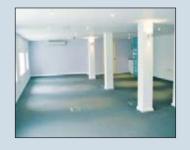

# OUTSTANDING FREEHOLD OFFICE BUILDING WITH FOUR SELF CONTAINED FLOORS

This outstanding contempory warehouse style office building has been refurbished to a very high standard. The property offers versatile accommodation that can be zoned separately or collectively for security alarm, phone, audio, visual and computer systems. The property is double glazed in Georgian style windows and includes a Daikin air conditioning system and megaflow water system. Each floor has its own shower, toilet and kitchen facilities. The building will be of interest to owner-occupiers in full and part or also to investment purchasers.

#### **ACCOMMODATION**

Ground Floor: 76.76 sm (826 sf) Second Floor: 64.56 sm (695 sf) Overall: 2990 sf (approx.)