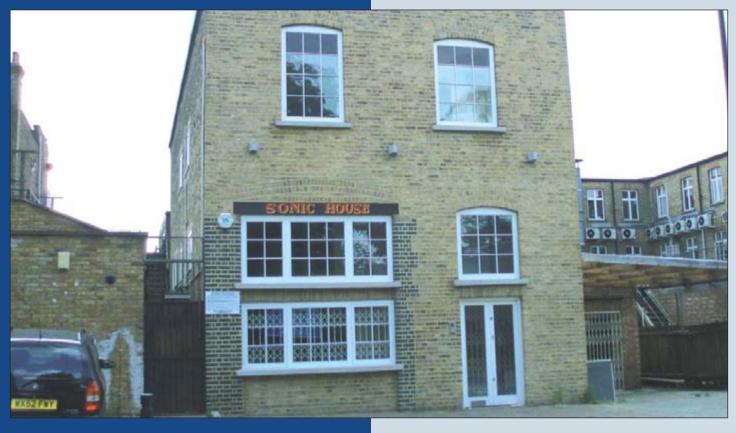

# **Lot 12**

Sonic House, Singapore Road, EALING, London W13 0UQ

GUIDE PRICE: £950,000

# OUTSTANDING FREEHOLD OFFICE BUILDING WITH FOUR SELF CONTAINED FLOORS

This outstanding contempory warehouse style office building has been refurbished to a very high standard. The property offers versatile accommodation that can be zoned separately or collectively for security alarm, phone, audio, visual and computer systems. The property is double glazed in Georgian style windows and includes a Daikin air conditioning system and megaflow water system. Each floor has its own shower, toilet and kitchen facilities. The building will be of interest to owner-occupiers in full and part or also to investment purchasers.