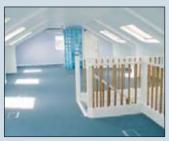

# OUTSTANDING FREEHOLD OFFICE BUILDING WITH FOUR SELF CONTAINED FLOORS

This outstanding contempory warehouse style office building has been refurbished to a very high standard. The property offers versatile accommodation that can be zoned separately or collectively for security alarm, phone, audio, visual and computer systems. The property is double glazed in Georgian style windows and includes a Daikin air conditioning system and megaflow water system. Each floor has its own shower, toilet and kitchen facilities. The building will be of interest to owner-occupiers in full and part or also to investment purchasers.

#### **ACCOMMODATION**

Ground Floor: 76.76 sm (826 sf) Second Floor: 64.56 sm (695 sf) Overall: 2990 sf (approx.)