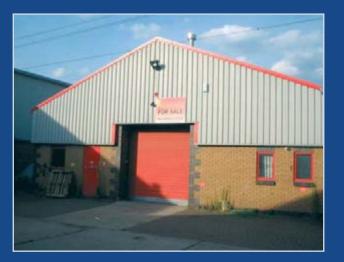

## VACANT WAREHOUSE UNIT APPROX 2322 SF

This modern warehouse unit that forms part of a well populated trading estate offers approximately 2322sf of space and benefits from parking to the front and side. The dwelling is being offered with full vacant possession and has a roller door opening to the front in addition to side and front pedestrian doors. Arondale Road is situated on a trading estate off Cowley Mill Road, just to the south of Uxbridge Town Centre.