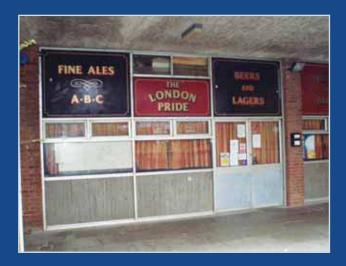

# **Lot 15**

The London Pride Public House, Serpentine Cour Water Eaton, BLETCHLEY, Bucks MK2 3QJ

**GUIDE PRICE: £95,000** 

# PUBLIC HOUSE INVESTMENT PRODUCING £18,000 GROSS PER ANNUM

This local community public house is located within a commercial courtyard that is surrounded by a predominately residential area. The public house consists of two spacious bars and a three-bedroom flat with a separate entrance that is used as Manager's Quarters. The property will be subject to a full repairing and insuring lease for a period of 20 years from 15th November 2007 at a passing rent of £18,000 gross per annum with five yearly reviews. The lease will be to Lloyds Licensed Leisure Ltd who we understand were established in 1997. The property is sold with the benefit of this income. We understand that the pub has been trading since 1971 and VAT is not applicable to this lot.