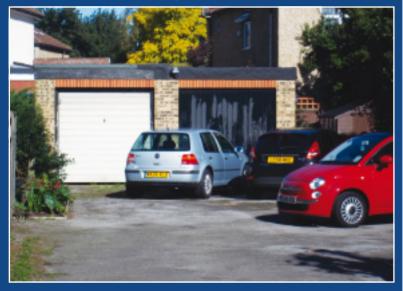

# Garage 1, 54 Carterhatch Road, Enfield, Middlesex EN3 5LT GUIDE PRICE: £4,000

**LOCK UP GARAGE** 

This lock up garage with up and over door forms part of a pair of garages set back from Carterhatch Road between Nos 54 & 56. The garages have a spacious area to the front that is used for car parking purposes by adjoining leaseholders. Carterhatch Road is situated off Heartford Road with its local shops and travel connections. The garage, in our opinion would require some renovation particularly to the roof. We understand that an individual is currently using the garage although we have received no details of any tenancy that may be in place.