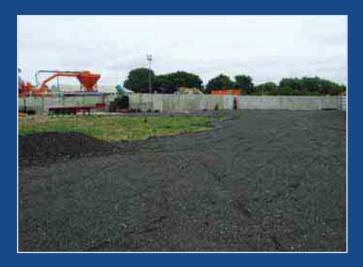

# 45 ACRES OF LAND WITH DEVELOPMENT POTENTIAL SUBJECT TO PLANNING

irregular shaped site This that measures approximately 35 acres in size includes two lakes and backs onto The Grand Union Canal as well as being adjacent to the River Frays. We understand that the land has been in the same ownership for a number of years and is new to the market. The land is predominantly overgrown at present although there is one area of approximately 1.5 acres adjacent to the road that has been tarmaced for use as a yard. This yard is approached through a secure gate access. We understand that the lakes are let on an ongoing lease producing £8,000 per annum and have been operated by a company who use the fishing rights. The site could be utilised for a number of uses subject to obtaining any necessary planning consent from the local authority that may be required. The area is predominantly industrial with neighbours including a building firm, an off airport parking company and a small local hotel. The site is being sold predominantly with vacant possession save for the lake areas that form part of a tenancy. We understand that VAT is not applicable to the sale of this lot.