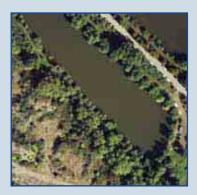

# 45 ACRES OF LAND WITH DEVELOPMENT POTENTIAL SUBJECT TO PLANNING

irregular shaped site This that measures approximately 35 acres in size includes two lakes and backs onto The Grand Union Canal as well as being adjacent to the River Frays. We understand that the land has been in the same ownership for a number of years and is new to the market. The land is predominantly overgrown at present although there is one area of approximately 1.5 acres adjacent to the road that has been tarmaced for use as a yard. This yard is approached through a secure gate access. We understand that the lakes are let on an ongoing lease producing £8,000 per annum and have been operated by a company who use the fishing rights. The site could be utilised for a number of uses subject to obtaining any necessary planning consent from the local authority that may be required. The area is predominantly industrial with neighbours including a building firm, an off airport parking company and a small local hotel. The site is being sold predominantly with vacant possession save for the lake areas that form part of a tenancy. We understand that VAT is not applicable to the sale of this lot.