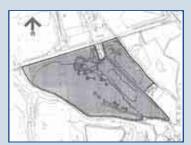

# 45 ACRES OF LAND WITH DEVELOPMENT POTENTIAL SUBJECT TO PLANNING

irregular shaped site This that measures approximately 35 acres in size includes two lakes and backs onto The Grand Union Canal as well as being adjacent to the River Frays. We understand that the land has been in the same ownership for a number of years and is new to the market. The land is predominantly overgrown at present although there is one area of approximately 1.5 acres adjacent to the road that has been tarmaced for use as a yard. This yard is approached through a secure gate access. We understand that the lakes are let on an ongoing lease producing £8,000 per annum and have been operated by a company who use the fishing rights. The site could be utilised for a number of uses subject to obtaining any necessary planning consent from the local authority that may be required. The area is predominantly industrial with neighbours including a building firm, an off airport parking company and a small local hotel. The site is being sold predominantly with vacant possession save for the lake areas that form part of a tenancy. We understand that VAT is not applicable to the sale of this lot.