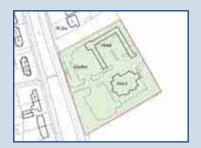

# EXISTING HOTEL ON APPROX 1.87 ACRE SITE WITH DEVELOPMENT POTENTIAL

This hotel stands on a predominately rectangular site measuring approx 1.87 acres in size. The existing set-up consists of a central building that consists of a restaurant and function room with an additional Manager's flat to the first floor. The rest of the hotel consists of a U-shaped building that consists of 16 self-contained chalets with parking. These consist of 2 x two bedroom chalets, 2 x three bedroom chalets and 12 x 1 bedroom chalets. The site offers excellent potential for residential development and correspondence that is available for inspection at the offices of the Auctioneers sent on behalf of Broadland District Council gives a strong indication that a development scheme would be looked upon favourably. The site is sold with full vacant possession and we understand that VAT is not applicable to this Lot.

#### **ACCOMMODATION**

16 chalets rooms, comprising of 2 x two bedroom units, 2 x 3 bedroom units, and 12 x one bedroom unit, further main building consisting of restaurant that houses 100 covers and function room that holds 200 people with additional Manager's quarters above.