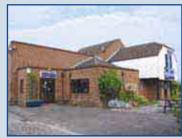

# EXISTING HOTEL ON APPROX 1.87 ACRE SITE WITH DEVELOPMENT POTENTIAL

This hotel stands on a predominately rectangular site measuring approx 1.87 acres in size. The existing set-up consists of a central building that consists of a restaurant and function room with an additional Manager's flat to the first floor. The rest of the hotel consists of a U-shaped building that consists of 16 self-contained chalets with parking. These consist of 2 x two bedroom chalets, 2 x three bedroom chalets and 12 x 1 bedroom chalets. The site offers excellent potential for residential development and correspondence that is available for inspection at the offices of the Auctioneers sent on behalf of Broadland District Council gives a strong indication that a development scheme would be looked upon favourably. The site is sold with full vacant possession and we understand that VAT is not applicable to this Lot.

#### **ACCOMMODATION**

16 chalets rooms, comprising of 2 x two bedroom units, 2 x 3 bedroom units, and 12 x one bedroom unit, further main building consisting of restaurant that houses 100 covers and function room that holds 200 people with additional Manager's quarters above.