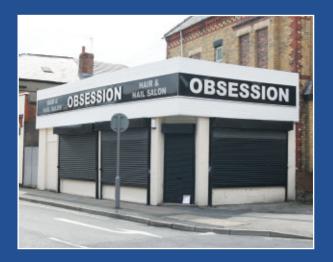

# **VACANT CORNER-SITED FREEHOLD SHOP PREMISES**

This corner-sited single storey freehold shop premises offers excellent potential for investment or owner-occupation. The property is situated in a predominately residential location and there are also local traders nearby. We understand that the unit has previously been used as a hair and beauty salon and at that time was refurbished internally. The property has an excellent frontage with windows to two sides and drop-down roller shutters for security. The property is sold with full vacant possession. Seaforth is located approximately 4 miles to the north of Liverpool and served by the A565 Crosby Road South. The unit can be found at the junction of Rawson Road and Cambridge Road.